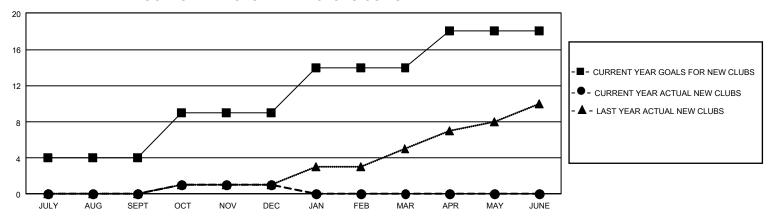

## GOALS AND ACTUAL NEW CLUBS CUMULATIVE

## GMT Constitutional Area 5 - J, Group H

REPORT DOES NOT INCLUDE CLUBS IN UNDISTRICTED AREAS.

| Clubs                 |               |           |               | Members               |                          |                         |                                              |
|-----------------------|---------------|-----------|---------------|-----------------------|--------------------------|-------------------------|----------------------------------------------|
| RESULTS FOR 2022-2023 |               |           |               | RESULTS FOR 2022-2023 |                          |                         |                                              |
| QUARTER               | NEW CLUB GOAL | NEW CLUBS | DROPPED CLUBS | QUARTER ME            | EMBER GROWTH NET<br>GOAL | MEMBER GROWTH<br>ACTUAL | DROPPED MEMBERS ACTUAL (including transfers) |
| JULY/AUG/SEPT         | 12            | 0         | 1             | JULY/AUG/SEPT         | 334                      | 616                     | 289                                          |
| OCT/NOV/DEC           | 15            | 1         | 0             | OCT/NOV/DEC           | 320                      | 249                     | 352                                          |
| JAN/FEB/MAR           | 15            | 0         | 0             | JAN/FEB/MAR           | 300                      | 0                       | 0                                            |
| APR/MAY/JUNE          | 12            | 0         | 0             | APR/MAY/JUNE          | 285                      | 0                       | 0                                            |