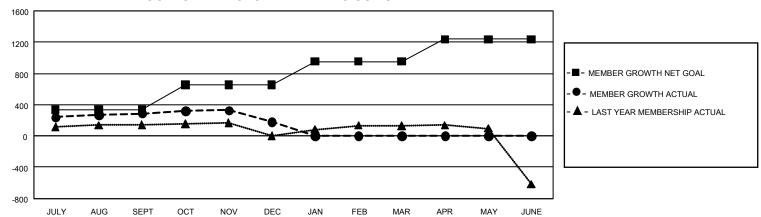

## GOALS AND ACTUAL MEMBERS CUMULATIVE

| DROPPED CLUBS: 1 |     | 345 CLUBS OF 680 ADDED 1<br>OR MORE NEW MEMBERS | GENDER DISTRIBUTION                  |                 |  |
|------------------|-----|-------------------------------------------------|--------------------------------------|-----------------|--|
|                  |     |                                                 | MALE                                 | 17,406 (74.77%) |  |
|                  |     |                                                 | FEMALE                               | 5,872 (25.23%)  |  |
| DROPPED MEMBERS  |     |                                                 | NON BINARY                           | 0 (0.00%)       |  |
| DECEASED         | 98  |                                                 | PREFER NOT TO ANSWER                 | 0 (0.00%)       |  |
| CLUB CANCELLED   | 0   |                                                 | TOTAL FAMILY UNIT MEMBERS            | 8,919           |  |
| OTHER            | 543 | CLICK HERE FOR                                  | ,                                    |                 |  |
| TOTAL            | 641 | CUMULATIVE MEMBERSHIP DATA                      | FAMILY MEMBERS PAYING HALF DUES 4,94 |                 |  |

## GMT Constitutional Area 5 - J, Group H

REPORT DOES NOT INCLUDE CLUBS IN UNDISTRICTED AREAS.

| Clubs                 |               |           |               | Members               |                          |                         |                                              |
|-----------------------|---------------|-----------|---------------|-----------------------|--------------------------|-------------------------|----------------------------------------------|
| RESULTS FOR 2022-2023 |               |           |               | RESULTS FOR 2022-2023 |                          |                         |                                              |
| QUARTER               | NEW CLUB GOAL | NEW CLUBS | DROPPED CLUBS | QUARTER ME            | EMBER GROWTH NET<br>GOAL | MEMBER GROWTH<br>ACTUAL | DROPPED MEMBERS ACTUAL (including transfers) |
| JULY/AUG/SEPT         | 12            | 0         | 1             | JULY/AUG/SEPT         | 334                      | 616                     | 289                                          |
| OCT/NOV/DEC           | 15            | 1         | 0             | OCT/NOV/DEC           | 320                      | 249                     | 352                                          |
| JAN/FEB/MAR           | 15            | 0         | 0             | JAN/FEB/MAR           | 300                      | 0                       | 0                                            |
| APR/MAY/JUNE          | 12            | 0         | 0             | APR/MAY/JUNE          | 285                      | 0                       | 0                                            |